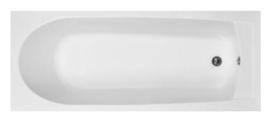

#### **Standard Bath**

1700mm x 700mm • steel or acrylic • excludes waste & taps