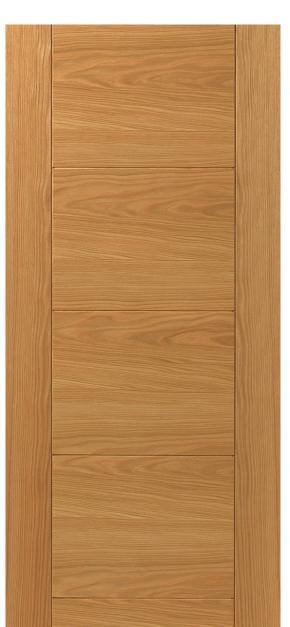

## River Oak Modern Isis Door

- Real oak veneered modern style door
- Grooved panel effect
- Supplied fully finished
- Solid core construction

X1.5 (pair) SSS 3" Ball Bearing Hinge

X1 Bolt Through Tubular Latch

£119.99 excl VAT

Offer valid until 30th June 2014 While stocks last INSPIRATIONAL DOORS.

Undeniable value.