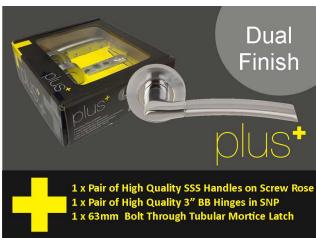

### **3640 INTERNAL Door Pack**

X1 (set) 3640 SCP Flex Privacy
Lever on Round Rose
X1.5 (pair) SCP 3" Ball Bearing
Hinge

X1 Bolt Through Tubular Latch (Fittings included)

Purchase the River Oak Isis door with either the Flex or Arc door pack for only

£119.99 excl VAT

Offer valid until 30th June 2014 While stocks last INSPIRATIONAL DOORS.

Undeniable value.