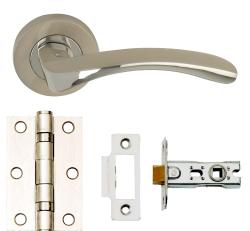

### **3640 INTERNAL Door Pack**

X1 (set) 3640 SCP Flex Privacy
Lever on Round Rose
X1.5 (pair) SCP 3" Ball Bearing
Hinge

X1 Bolt Through Tubular Latch (Fittings included)

Purchase the River Oak Isis door with either the Flex or Arc door pack for only