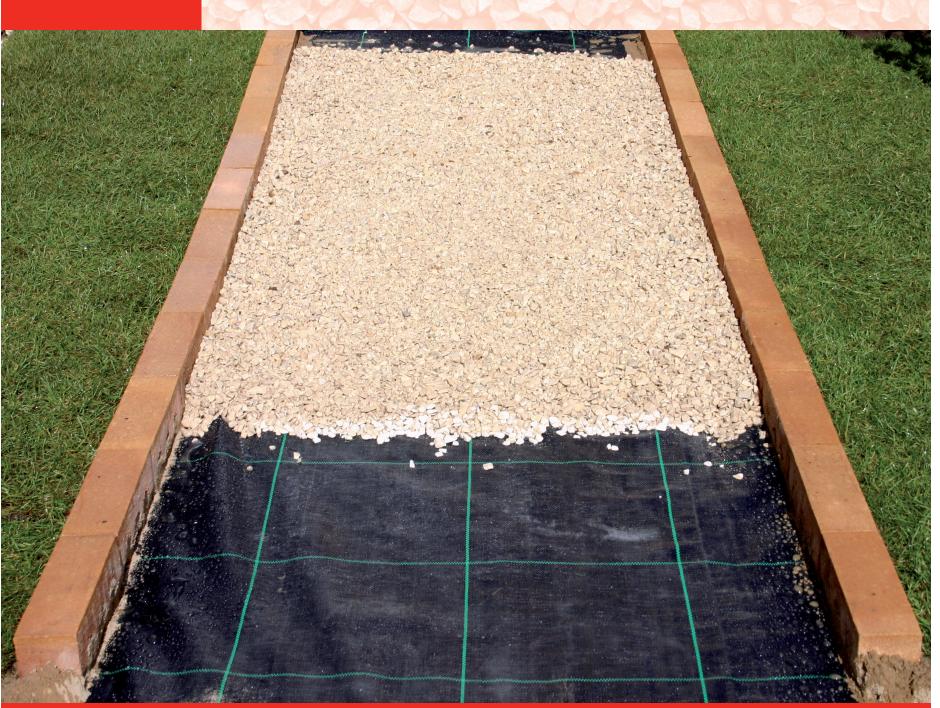

## GROUNDICHECK EXTRA

- Suppresses majority of weeds
- Suitable for pedestrians & vehicles
- Contributes to low maintenance gardening
- Air & liquid permeable
- Stops decorative aggregates from being lost into the sub-soil

## USES

- Aggregate areas/scree areas
- Aggregate driveways
- Garden paths
- Under Type 1 for stability for: block paved drives, horse manège, artificial grass, root protection and roads
- Under decking
- Flower and shrub beds
- Under cellular confinement systems

## **USEFUL TIPS**

Best to 'Tray up' vertically at the edges ensuring that the aggregate or Type 1 is locked in. GROUNDCHECK can be pinned down with Polypropylene pegs.
GROUNDCHECK EXTRA has a limited amount of UV protection and therefore must be covered at all times.