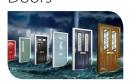

#### Doors

- Residential doors
- French doors
- Patio doors—in line sliding
- Patio doors—tilt & slide

- Bi-folding doors
- · Composite doors
- Panel doors
- Aluminium doors